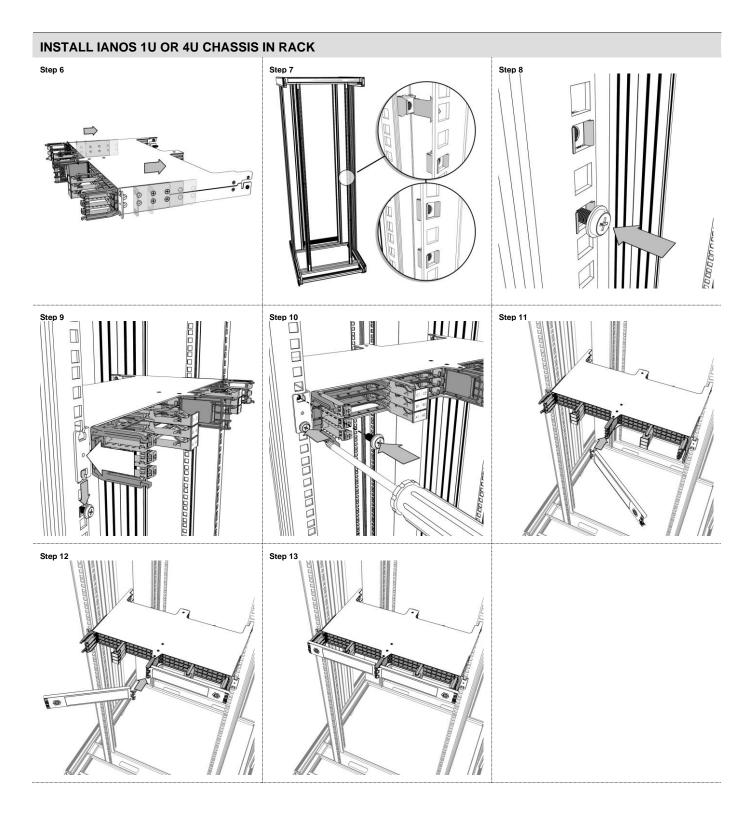

der document number: DOC-0000780764



# Page 3 of 14 INSTALLATION MANUAL TABLE OF CONTENTS



| Rear Tie-off Cable Manager 1U | Rear Tie-off Cable Manager 4U | Layer clip                                        |
|-------------------------------|-------------------------------|---------------------------------------------------|
|                               |                               |                                                   |
| Retrofit labelling door       | Earthing set                  | For further information please visit our homepage |
|                               |                               |                                                   |

# Page 4 of 14 INSTALLATION MANUAL TABLE OF CONTENTS







# Page 5 of 14 INSTALLATION MANUAL TABLE OF CONTENTS



# Page 6 of 14 INSTALLATION MANUAL TABLE OF CONTENTS





### Page 7 of 14 INSTALLATION MANUAL TABLE OF CONTENTS





### Page 8 of 14 INSTALLATION MANUAL TABLE OF CONTENTS





# Page 9 of 14 INSTALLATION MANUAL TABLE OF CONTENTS

### **HUBER+SUHNER**

### REAR LAYER CABLE MANAGER FOR 1U CHASSIS (OPTIONAL) Step 43 Step 42 Step 44 A-HARE 10 10 ۲ 3 Step 45 Step 46 Step 47 52 U1 <sup>70cm -</sup> 100cm Step 48 Step 49 Step 50 5 EEE 100cm 70cm -ÉÉF EE ABABAR

### Page 10 of 14 INSTALLATION MANUAL TABLE OF CONTENTS

### **HUBER+SUHNER**

## 



### Page 11 of 14 INSTALLATION MANUAL TABLE OF CONTENTS







### Page 12 of 14 INSTALLATION MANUAL TABLE OF CONTENTS





### Page 13 of 14 INSTALLATION MANUAL TABLE OF CONTENTS

### **HUBER+SUHNER**





### Page 14 of 14 INSTALLATION MANUAL TABLE