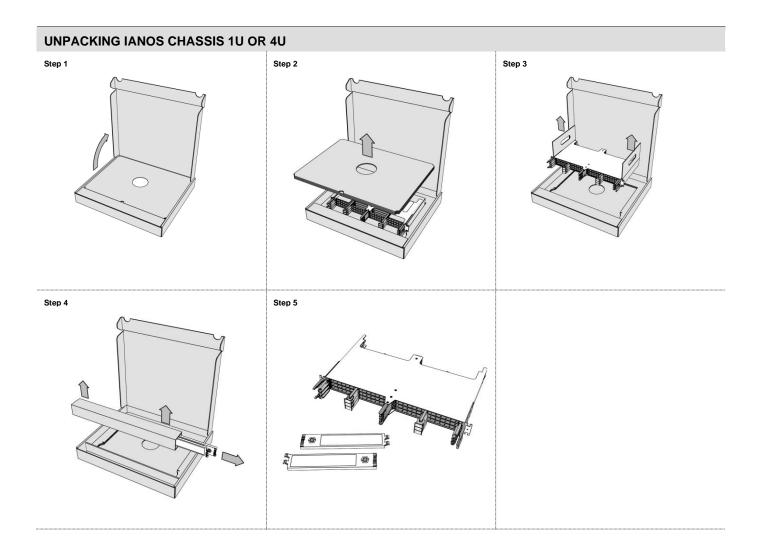

\* Dedicated Installation manual of IANOS Lite is filed under document number: DOC-0000780764



# Page 3 of 14 INSTALLATION MANUAL TABLE OF CONTENTS



| Rear Tie-off Cable Manager 1U | Rear Tie-off Cable Manager 4U | Layer clip                                        |
|-------------------------------|-------------------------------|---------------------------------------------------|
|                               |                               |                                                   |
| Retrofit labelling door       | Earthing set                  | For further information please visit our homepage |
|                               |                               |                                                   |

# Page 4 of 14 INSTALLATION MANUAL TABLE OF CONTENTS







# Page 5 of 14 INSTALLATION MANUAL TABLE OF CONTENTS



# Page 6 of 14 INSTALLATION MANUAL TABLE OF CONTENTS





### Page 7 of 14 INSTALLATION MANUAL TABLE OF CONTENTS





### Page 8 of 14 INSTALLATION MANUAL TABLE OF CONTENTS





# Page 9 of 14 INSTALLATION MANUAL TABLE OF CONTENTS

### **HUBER+SUHNER**

### REAR LAYER CABLE MANAGER FOR 1U CHASSIS (OPTIONAL) Step 43 Step 42 Step 44 A-HARE 10 10 ۲ 3 Step 45 Step 46 Step 47 52 U1 <sup>70cm -</sup> 100cm Step 48 Step 49 Step 50 5 EEE 100cm 70cm -ÉÉF EE ABABAR

### Page 10 of 14 INSTALLATION MANUAL TABLE OF CONTENTS

### **HUBER+SUHNER**

## 



### Page 11 of 14 INSTALLATION MANUAL TABLE OF CONTENTS







### Page 12 of 14 INSTALLATION MANUAL TABLE OF CONTENTS





### Page 13 of 14 INSTALLATION MANUAL TABLE OF CONTENTS

### **HUBER+