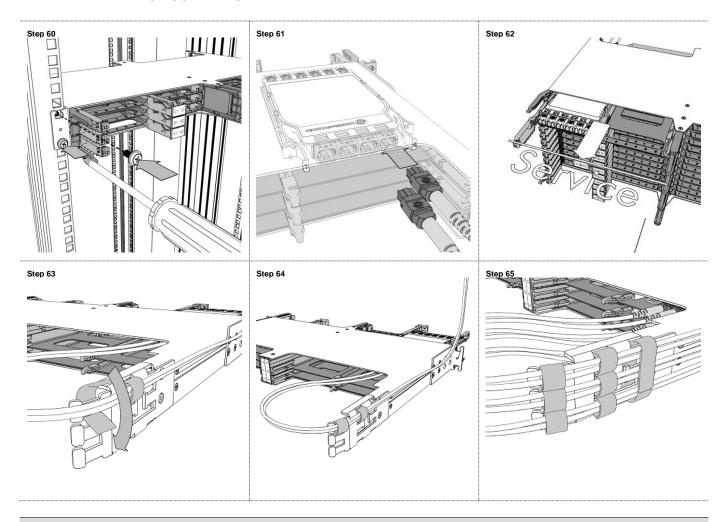

|                                                   |

# Page 4 of 14 INSTALLATION MANUAL TABLE OF CONTENTS







# Page 5 of 14 INSTALLATION MANUAL TABLE OF CONTENTS



# Page 6 of 14 INSTALLATION MANUAL TABLE OF CONTENTS





### Page 7 of 14 INSTALLATION MANUAL TABLE OF CONTENTS





### Page 8 of 14 INSTALLATION MANUAL TABLE OF CONTENTS





# Page 9 of 14 INSTALLATION MANUAL TABLE OF CONTENTS

### **HUBER+SUHNER**

### REAR LAYER CABLE MANAGER FOR 1U CHASSIS (OPTIONAL) Step 43 Step 42 Step 44 A-HARE 10 10 ۲ 3 Step 45 Step 46 Step 47 52 U1 <sup>70cm -</sup> 100cm Step 48 Step 49 Step 50 5 EEE 100cm 70cm -ÉÉF EE ABABAR

### Page 10 of 14 INSTALLATION MANUAL TABLE OF CONTENTS

### **HUBER+SUHNER**

## 



### Page 11 of 14 INSTALLATION MANUAL TABLE OF CONTENTS







### Page 12 of 14 INSTALLATION MANUAL TABLE OF CONTENTS





### Page 13 of 14 INSTALLATION MANUAL TABLE OF CONTENTS

### **HUBER+SUHNER**





### Page 14 of 14 INSTALLATION MANUAL TABLE OF CONTENTS