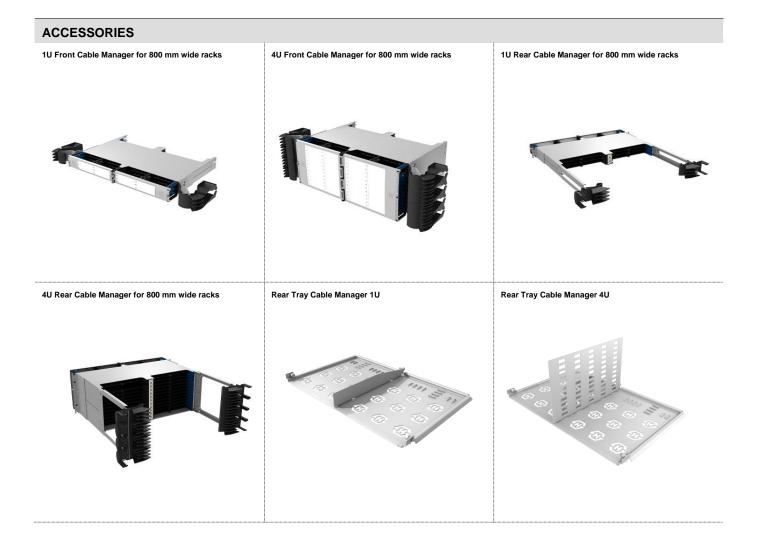

### TABLE OF CONTENTS

| CHASSIS TYPES                                         | 2  |
|-------------------------------------------------------|----|
| ACCESSORIES                                           | 2  |
| UNPACKING IANOS CHASSIS 1U OR 4U                      | 4  |
| INSTALL IANOS 1U OR 4U CHASSIS IN RACK                | 5  |
| REAR CABLE MANAGER FOR 1U AND 4U (OPTIONAL)           | 6  |
| FRONT CABLE MANAGER FOR 1U AND 4U (OPTIONAL)          | 8  |
| REAR LAYER CABLE MANAGER FOR 1U CHASSIS (OPTIONAL)    | 9  |
| REAR LAYER CABLE MANAGER FOR 4U CHASSIS (OPTIONAL)    | 10 |
| REAR TIE-OFF CABLE MANAGER FOR 1U AND 4U (OPTIONAL)   | 10 |
| CHANGE OF CHASSIS LAYER LABELING                      | 11 |
| CHASSIS SELF-PRINTED LABELING FOR 1U AND 4U           | 12 |
| APPLICATION: ALL CABLES FROM THE SAME SIDE (OPTIONAL) | 13 |
| EARTHING SET (OPTIONAL)                               | 14 |

# Page 3 of 14 INSTALLATION MANUAL TABLE OF CONTENTS

| Rear Tie-off Cable Manager 1U | Rear Tie-off Cable Manager 4U | Layer clip                                        |
|-------------------------------|-------------------------------|---------------------------------------------------|
|                               |                               |                                                   |
| Retrofit labelling door       | Earthing set                  | For further information please visit our homepage |
|                               |                               |                                                   |