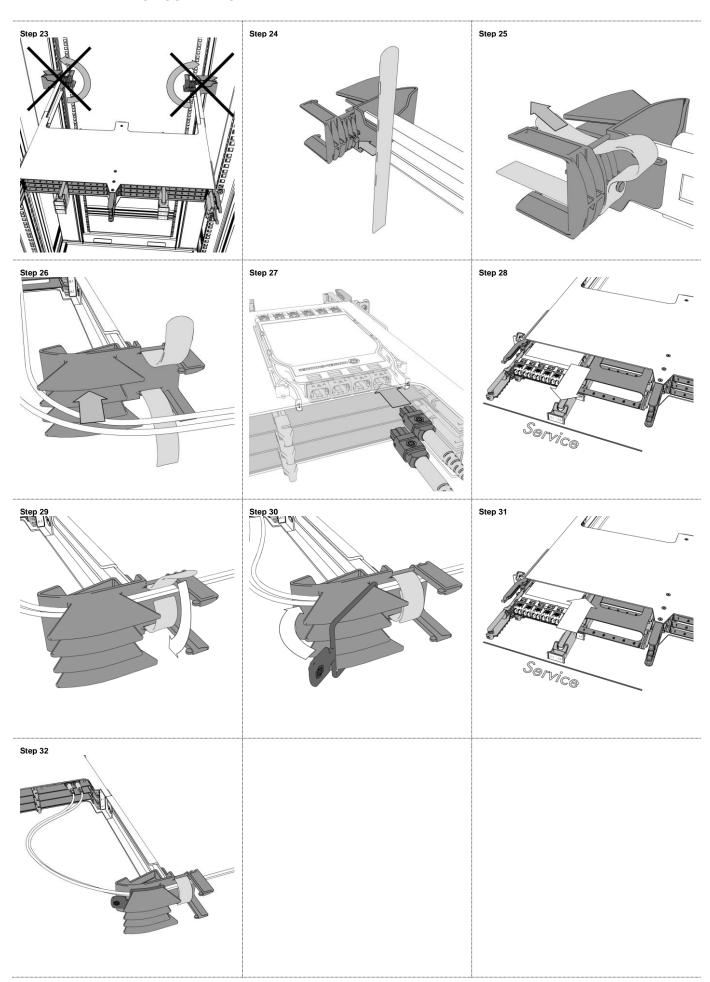

nager 1U | Rear Tie-off Cable Manager 4U | Layer clip                                        |
|-------------------------------|-------------------------------|---------------------------------------------------|
|                               |                               |                                                   |
| Retrofit labelling door       | Earthing set                  | For further information please visit our homepage |
|                               |                               |                                                   |

# Page 4 of 14 INSTALLATION MANUAL TABLE OF CONTENTS







# Page 5 of 14 INSTALLATION MANUAL TABLE OF CONTENTS



# Page 6 of 14 INSTALLATION MANUAL TABLE OF CONTENTS





### Page 7 of 14 INSTALLATION MANUAL TABLE OF CONTENTS





### Page 8 of 14 INSTALLATION MANUAL TABLE OF CONTENTS





# Page 9 of 14 INSTALLATION MANUAL TABLE OF CONTENTS

### **HUBER+SUHNER**

### REAR LAYER CABLE MANAGER FOR 1U CHASSIS (OPTIONAL) Step 43 Step 42 Step 44 A-HARE 10 10 ۲ 3 Step 45 Step 46 Step 47 52 U1 <sup>70cm -</sup> 100cm Step 48 Step 49 Step 50 5 EEE 100cm 70cm -ÉÉF EE ABABAR

### Page 10 of 14 INSTALLATION MANUAL TABLE OF CONTENTS

### **HUBER+SUHNER**

## 



### Page 11 of 14 INSTALLATION MANUAL TABLE OF CONTENTS







### Page 12 of 14 INSTALLATION MANUAL TABLE OF CONTENTS





### Page 13 of 14 INSTALLATION MANUAL TABLE OF CONTENTS

### **HUBER+SUHNER**





### Page 14 of 14 INSTALLATION MANUAL TABLE OF CONTENTS