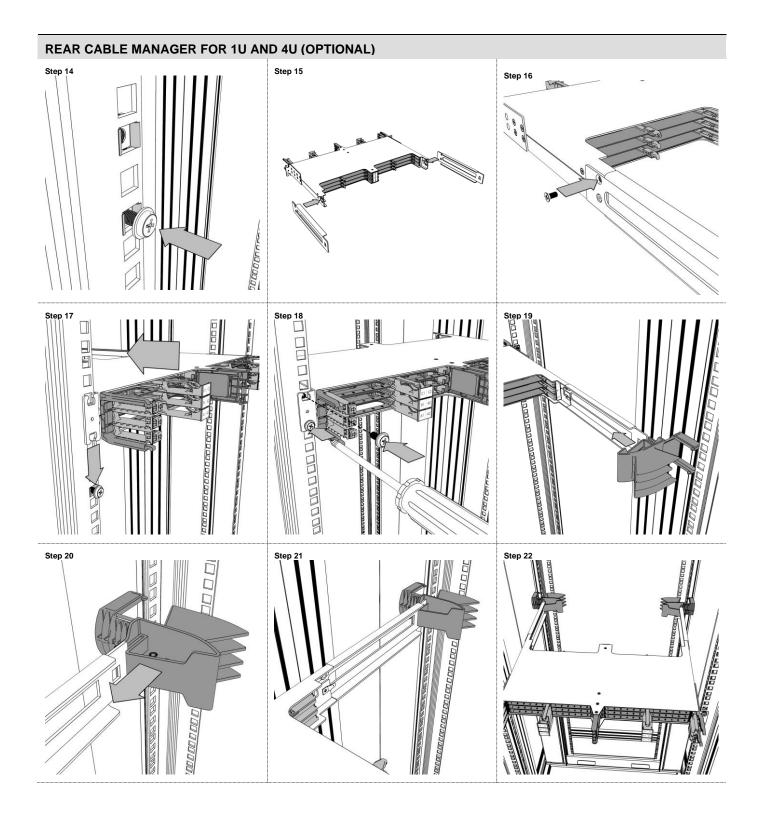

ALLATION MANUAL TABLE OF CONTENTS



| Rear Tie-off Cable Manager 1U | Rear Tie-off Cable Manager 4U | Layer clip                                        |
|-------------------------------|-------------------------------|---------------------------------------------------|
|                               |                               |                                                   |
| Retrofit labelling door       | Earthing set                  | For further information please visit our homepage |
|                               |                               |                                                   |

# Page 4 of 14 INSTALLATION MANUAL TABLE OF CONTENTS







# Page 5 of 14 INSTALLATION MANUAL TABLE OF CONTENTS



# Page 6 of 14 INSTALLATION MANUAL TABLE OF CONTENTS





### Page 7 of 14 INSTALLATION MANUAL TABLE OF CONTENTS





### Page 8 of 14 INSTALLATION MANUAL TABLE OF CONTENTS





# Page 9 of 14 INSTALLATION MANUAL TABLE OF CONTENTS

### **HUBER+SUHNER**

### REAR LAYER CABLE MANAGER FOR 1U CHASSIS (OPTIONAL) Step 43 Step 42 Step 44 A-HARE 10 10 ۲ 3 Step 45 Step 46 Step 47 52 U1 <sup>70cm -</sup> 100cm Step 48 Step 49 Step 50 5 EEE 100cm 70cm -ÉÉF EE ABABAR

### Page 10 of 14 INSTALLATION MANUAL TABLE OF CONTENTS

### **HUBER+SUHNER**

## 



### Page 11 of 14 INSTALLATION MANUAL TABLE OF CONTENTS







### Page 12 of 14 INSTALLATION MANUAL TABLE OF CONTENTS





### Page 13 of 14 INSTALLATION MANUAL TABLE OF CONTENTS

### **HUBER+SUHNER**





### Page 14 of 14 INSTALLATION MANUAL TABLE OF CONTENTS