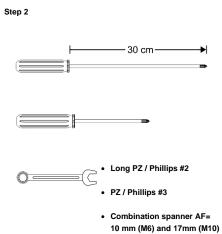

## **REQUIRED TOOLS**

Flat combined open-end wrench 12mm / screwdriver 6 supplied together with rack

HUBER+SUHNER disclaims any liability resulting from incorrect installation and use, including any damages resulting from the use of tools and accessories other than the ones recommended herein. Any installation performed by unqualified personnel voids the product warranty provided by HUBER+SUHNER. All due care and attention must be exercised when performing the installation of these products. For advice concerning the general handling of these products please contact HUBER+SUHNER.