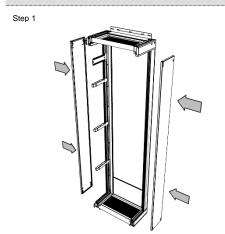

LT DOW 2x 84091849 Step 8

























## MOUNTING OF CDR1500 ON A FIXED FLOOR- CONCRETE FIXATION Step 1 Step 2











Step 3























































# Step 1 Step 2



HUBER+SUHNER disclaims any liability resulting from incorrect installation and use, including any damages resulting from the use of tools and accessories other than the ones recommended herein. Any installation performed by unqualified personnel voids the product warranty provided by HUBER+SUHNER. All due care and attention must be exercised when performing the installation of these products. For advice concerning the general handling of these products please contact HUBER+SUHNER.



## **MOUNTING OF RACK TO CEILING - 84069172**







## **MOUNTING OF DOORS AND SIDE PANELS**













## Page 35 of 35 INSTALLATION MANUAL CDR – Cable Distribution Rack



| Step 7 |  |  |
|--------|--|--|
|        |  |  |
|        |  |  |