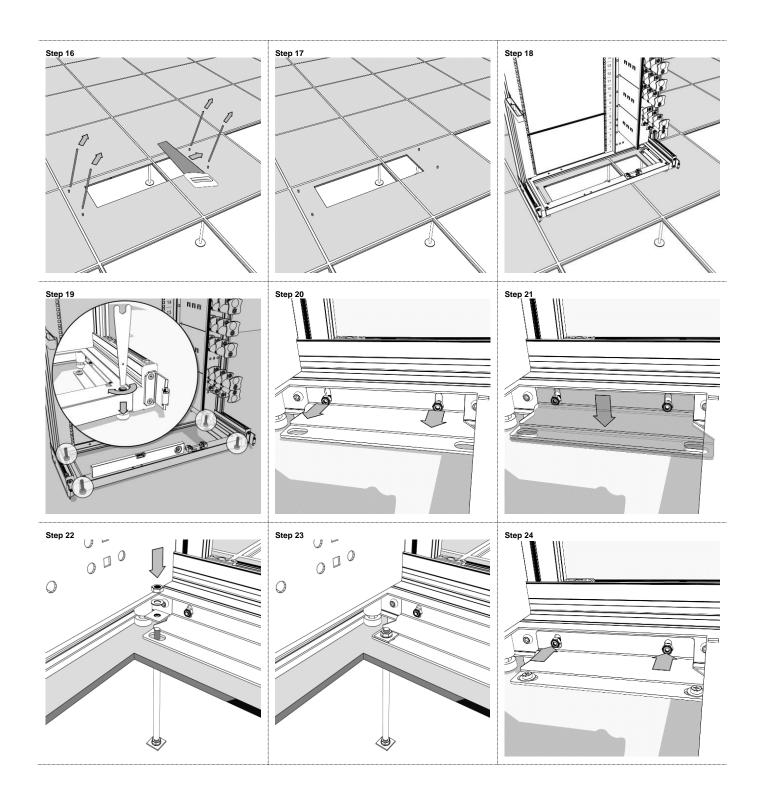

|



## **REQUIRED TOOLS**

Flat combined open-end wrench 12mm / screwdriver 6 supplied together with rack





HUBER+SUHNER disclaims any liability resulting from incorrect installation and use, including any damages resulting from the use of tools and accessories other than the ones recommended herein. Any installation performed by unqualified personnel voids the product warranty provided by HUBER+SUHNER. All due care and attention must be exercised when performing the installation of these products. For advice concerning the general handling of these products please contact HUBER+SUHNER.



















## Page 6 of 35 INSTALLATION MANUAL CDR – Cable Distribution Rack















## Page 9 of 35 INSTALLATION MANUAL CDR – Cable Distribution Rack







































## MOUNTING OF CDR1200 ON A FIXED FLOOR - CONCRETE FIXATION Step 3 739 BOLT DOW 2x 84091849 Step 8

























## MOUNTING OF CDR1500 ON A FIXED FLOOR- CONCRETE FIXATION Step 1 Step 2











Step 3























































# Step 1 Step 2



HUBER+SUHNER disclaims any liability resulting from incorrect installation and use, including any damages resulting from the use of tools and accessories other than the ones recommended herein. Any installation performed by unqualified personnel voids the product warranty provided by HUBER+SUHNER. All due care and attention must be exercised when performing the installation of these products. For advice concerning the general handling of these products please contact HUBER+SUHNER.



## **MOUNTING OF R