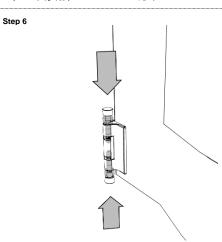

84091849 Step 8

























## MOUNTING OF CDR1500 ON A FIXED FLOOR- CONCRETE FIXATION Step 1 Step 2











Step 3























































# Step 1 Step 2



HUBER+SUHNER disclaims any liability resulting from incorrect installation and use, including any damages resulting from the use of tools and accessories other than the ones recommended herein. Any installation performed by unqualified personnel voids the product warranty provided by HUBER+SUHNER. All due care and attention must be exercised when performing the installation of these products. For advice concerning the general handling of these products please contact HUBER+SUHNER.



## **MOUNTING OF RACK TO CEILING - 84069172**







## **MOUNTING OF DOORS AND SIDE PANELS**













## Page 35 of 35 INSTALLATION MANUAL CDR – Cable Distribution Rack



| Step 7 |  |  |
|--------|--|--|
|        |  |  |
|        |  |  |