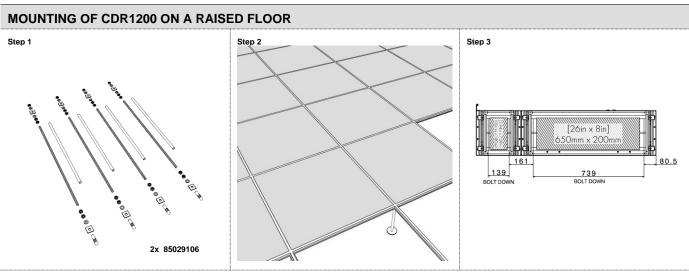

## MOUNTING OF CDR1200 ON A FIXED FLOOR - CONCRETE FIXATION Step 3 739 BOLT DOW 2x 84091849 Step 8