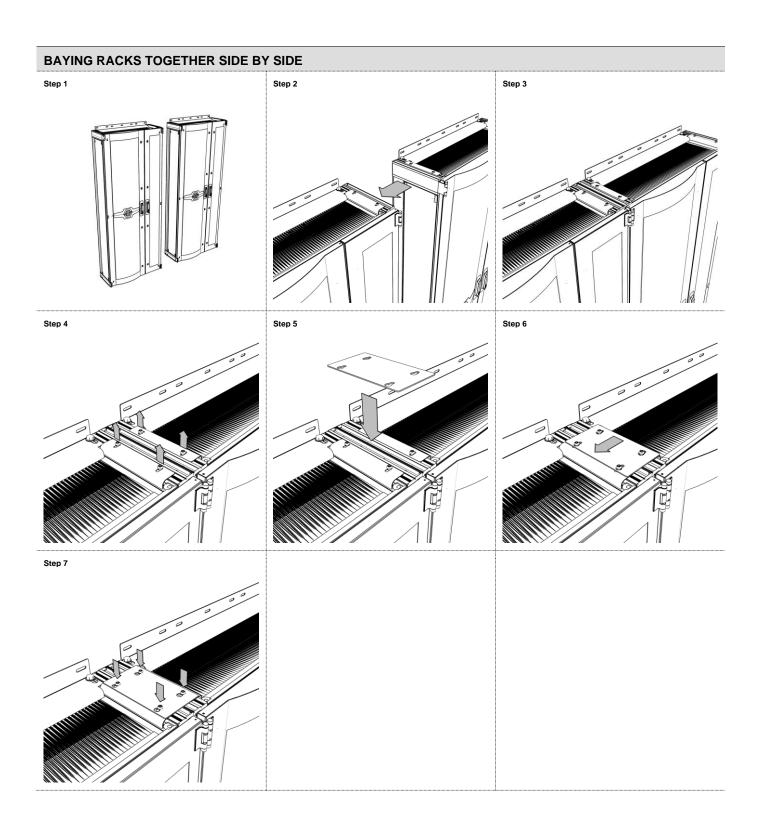

## **Table of contents**

| • | REQUIRED TOOLS                                           |
|---|----------------------------------------------------------|
| • | REMOVAL OF DOORS AND SIDE PANELS                         |
|   | CHANGE OF COVERS ON THE BACK                             |
|   | MOUNTING OF CDR300 ON A FIXED FLOOR- CONCRETE FIXATION   |
|   | MOUNTING OF CDR300 ON A RAISED FLOOR                     |
|   | MOUNTING OF CDR600 ON A FIXED FLOOR – CONCRETE FIXATION  |
|   | MOUNTING OF CDR600 ON A RAISED FLOOR10                   |
|   | MOUNTING OF CDR900 ON A FIXED FLOOR – CONCRETE FIXATION  |
|   | MOUNTING OF CDR900 ON A RAISED FLOOR14                   |
|   | MOUNTING OF CDR1200 ON A FIXED FLOOR – CONCRETE FIXATION |
|   | MOUNTING OF CDR1200 ON A RAISED FLOOR18                  |
| • | ASSEMBLY OF CDR15002                                     |
|   | MOUNTING OF CDR1500 ON A FIXED FLOOR- CONCRETE FIXATION  |
| • | MOUNTING OF CDR1500 ON A RAISED FLOOR24                  |
| • | MOUNTING OF CAGE NUT                                     |
| • | MOUNTING OF ROUTING CHANNEL27                            |
| • | MOUNTING OF CABLE RETAINER                               |
| • | DEMOUNTING / MOUNTING OF MANDRELS                        |
| • | MOUNTING OF GROUNDING CABLES / EARTH KIT                 |
| • | BAYING RACKS TOGETHER SIDE BY SIDE                       |
| • | BAYING RACKS TOGETHER BACK TO BACK                       |
| • | MOUNTING OF RACK AGAINST A WALL                          |
|   | MOUNTING OF RACK TO CEILING                              |
| • | MOUNTING OF DOORS AND SIDE PANELS                        |