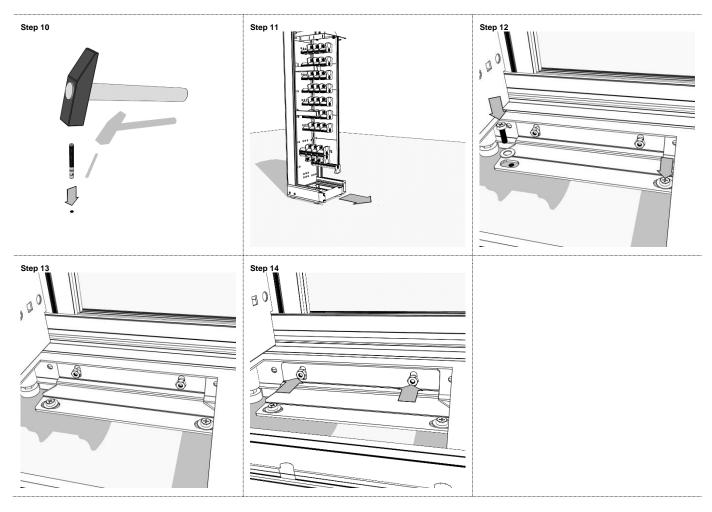

MOUNTING OF RACK AGAINST A WALL                          |
|   | MOUNTING OF RACK TO CEILING                              |
| • | MOUNTING OF DOORS AND SIDE PANELS                        |



## **REQUIRED TOOLS**

Flat combined open-end wrench 12mm / screwdriver 6 supplied together with rack





HUBER+SUHNER disclaims any liability resulting from incorrect installation and use, including any damages resulting from the use of tools and accessories other than the ones recommended herein. Any installation performed by unqualified personnel voids the product warranty provided by HUBER+SUHNER. All due care and attention must be exercised when performing the installation of these products. For advice concerning the general handling of these products please contact HUBER+SUHNER.



















## Page 6 of 35 INSTALLATION MANUAL CDR – Cable Distribution Rack















## Page 9 of 35 INSTALLATION MANUAL CDR – Cable Distribution Rack







































## MOUNTING OF CDR1200 ON A FIXED FLOOR - CONCRETE FIXATION Step 3 739 BOLT DOW 2x 84091849 Step 8

























## MOUNTING OF CDR1500 ON A FIXED FLOOR- CONCRETE FIXATION Step 1 Step 2











Step 3























































# Step 1 Step 2



HUBER+SUHNER disclaims any liability resulting from incorrect installation and use, including any damages resulting from the use of tools and accessories other than the ones recommended herein. Any installation performed by unqualified personnel voids the product warranty provided by HUBER+SUHNER. All due care and atten