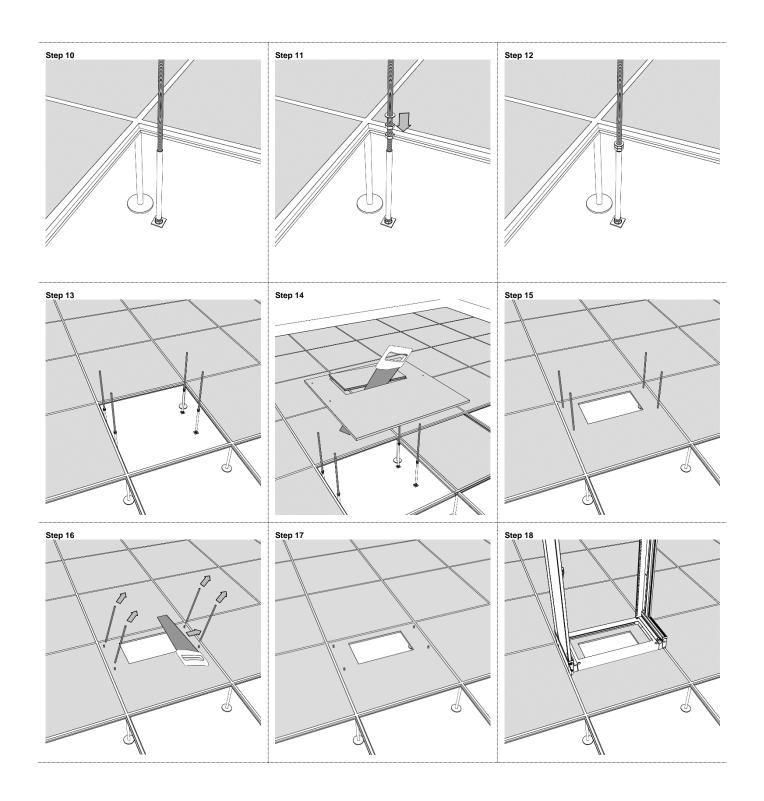

S                        |



## **REQUIRED TOOLS**

Flat combined open-end wrench 12mm / screwdriver 6 supplied together with rack





HUBER+SUHNER disclaims any liability resulting from incorrect installation and use, including any damages resulting from the use of tools and accessories other than the ones recommended herein. Any installation performed by unqualified personnel voids the product warranty provided by HUBER+SUHNER. All due care and attention must be exercised when performing the installation of these products. For advice concerning the general handling of these products please contact HUBER+SUHNER.



















## Page 6 of 35 INSTALLATION MANUAL CDR – Cable Distribution Rack















## Page 9 of 35 INSTALLATION MANUAL CDR – Cable Distribution Rack







































## MOUNTING OF CDR1200 ON A FIXED FLOOR - CONCRETE FIXATION Step 3 739 BOLT DOW 2x 84091849 Step 8

























## MOUNTING OF CDR1500 ON A FIXED FLOOR- CONCRETE FIXATION Step 1 Step 2











Step 3























































# Step 1 Step 2



HUBER+SUHNER disclaims any liability resulting from incorrect installation and use, including any damages resulting from the use of tools and accessories other than the ones recommended herein. Any installation performed by unqualified personnel voids the product warranty provided by HUBER+SUHNER. All due care and attention must be exercised when performing the installation of these products. For advice concerning the general handling of these products please contact HUBER+SUHNE