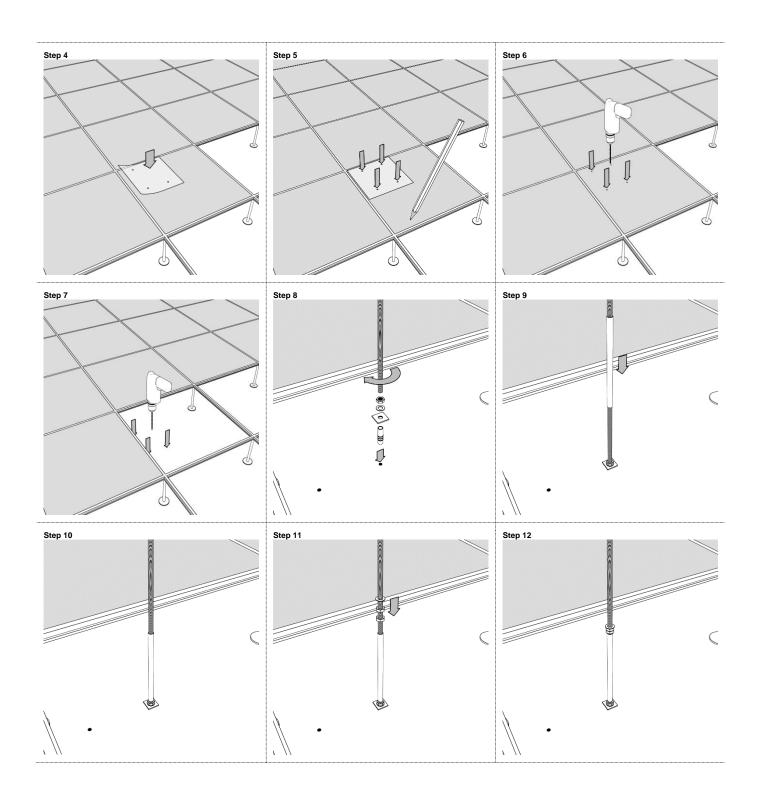

OF RACK TO CEILING                              |
| • | MOUNTING OF DOORS AND SIDE PANELS                        |



## **REQUIRED TOOLS**

Flat combined open-end wrench 12mm / screwdriver 6 supplied together with rack





HUBER+SUHNER disclaims any liability resulting from incorrect installation and use, including any damages resulting from the use of tools and accessories other than the ones recommended herein. Any installation performed by unqualified personnel voids the product warranty provided by HUBER+SUHNER. All due care and attention must be exercised when performing the installation of these products. For advice concerning the general handling of these products please contact HUBER+SUHNER.



















## Page 6 of 35 INSTALLATION MANUAL CDR – Cable Distribution Rack















## Page 9 of 35 INSTALLATION MANUAL CDR – Cable Distribution Rack







































## MOUNTING OF CDR1200 ON A FIXED FLOOR - CONCRETE FIXATION Step 3 739 BOLT DOW 2x 84091849 Step 8

























## MOUNTING OF CDR1500 ON A FIXED FLOOR- CONCRETE FIXATION Step 1 Step 2











Step 3























































# Step 1 Step 2



HUBER+SUHNER disclaims any liability resulting from incorrect installation and use, including any damages resulting from the use of tools and accessories other than the ones recommended herein. Any installation performed by unqualified personnel voids the product warranty provided by HUBER+SUHNER. All due care and attention must be exercised when performing the installation of these products