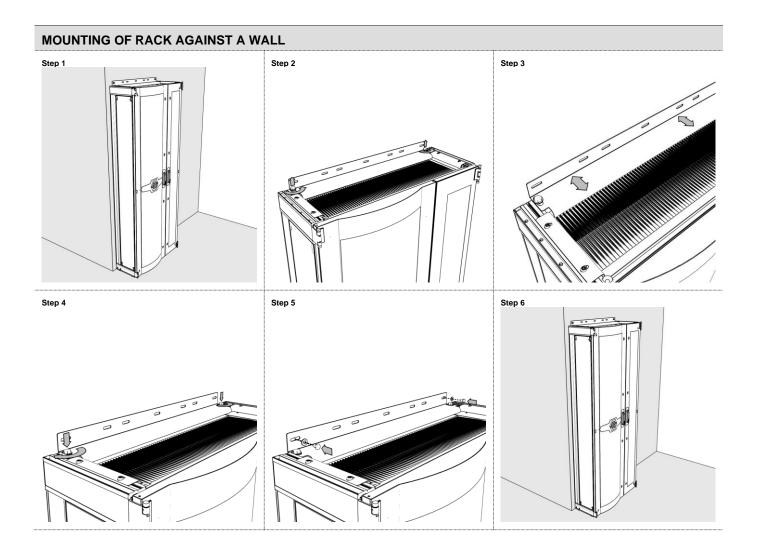

## **Table of contents**

| • | REQUIRED TOOLS                                           |
|---|----------------------------------------------------------|
| • | REMOVAL OF DOORS AND SIDE PANELS                         |
|   | CHANGE OF COVERS ON THE BACK                             |
|   | MOUNTING OF CDR300 ON A FIXED FLOOR- CONCRETE FIXATION   |
|   | MOUNTING OF CDR300 ON A RAISED FLOOR                     |
|   | MOUNTING OF CDR600 ON A FIXED FLOOR – CONCRETE FIXATION  |
|   | MOUNTING OF CDR600 ON A RAISED FLOOR10                   |
|   | MOUNTING OF CDR900 ON A FIXED FLOOR – CONCRETE FIXATION  |
|   | MOUNTING OF CDR900 ON A RAISED FLOOR14                   |
|   | MOUNTING OF CDR1200 ON A FIXED FLOOR – CONCRETE FIXATION |
|   | MOUNTING OF CDR1200 ON A RAISED FLOOR18                  |
| • | ASSEMBLY OF CDR15002                                     |
|   | MOUNTING OF CDR1500 ON A FIXED FLOOR- CONCRETE FIXATION  |
| • | MOUNTING OF CDR1500 ON A RAISED FLOOR24                  |
| • | MOUNTING OF CAGE NUT                                     |
| • | MOUNTING OF ROUTING CHANNEL27                            |
| • | MOUNTING OF CABLE RETAINER                               |
| • | DEMOUNTING / MOUNTING OF MANDRELS                        |
| • | MOUNTING OF GROUNDING CABLES / EARTH KIT                 |
| • | BAYING RACKS TOGETHER SIDE BY SIDE                       |
| • | BAYING RACKS TOGETHER BACK TO BACK                       |
| • | MOUNTING OF RACK AGAINST A WALL                          |
|   | MOUNTING OF RACK TO CEILING                              |
| • | MOUNTING OF DOORS AND SIDE PANELS                        |