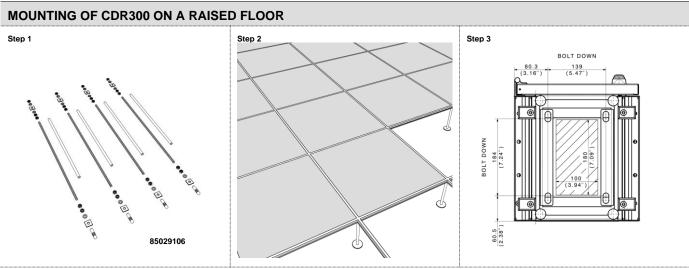

UNTING OF RACK AGAINST A WALL                          |
|   | MOUNTING OF RACK TO CEILING                              |
| • | MOUNTING OF DOORS AND SIDE PANELS                        |



## **REQUIRED TOOLS**

Flat combined open-end wrench 12mm / screwdriver 6 supplied together with rack





HUBER+SUHNER disclaims any liability resulting from incorrect installation and use, including any damages resulting from the use of tools and accessories other than the ones recommended herein. Any installation performed by unqualified personnel voids the product warranty provided by HUBER+SUHNER. All due care and attention must be exercised when performing the installation of these products. For advice concerning the general handling of these products please contact HUBER+SUHNER.



















## Page 6 of 35 INSTALLATION MANUAL CDR – Cable Distribution Rack















## Page 9 of 35 INSTALLATION MANUAL CDR – Cable Distribution Rack







































## MOUNTING OF CDR1200 ON A FIXED FLOOR - CONCRETE FIXATION Step 3 739 BOLT DOW 2x 84091849 Step 8

























## MOUNTING OF CDR1500 ON A FIXED FLOOR- CONCRETE FIXATION Step 1 Step 2











Step 3























































# Step 1 Step 2



HUBER+SUHNER disclaims any liability resulting from incorrect installation and use, including any damages resulting from the use of tools and accessories other than the ones recommended herein. Any installation performed by unqualified personnel voids the product warranty provided by HUBER+SUHNER. All due care and attenti