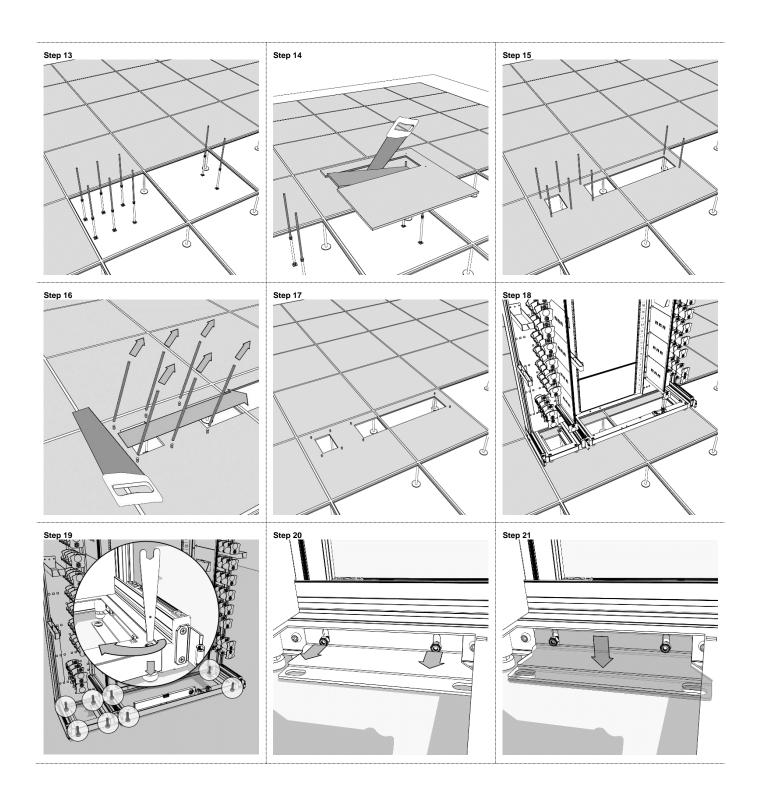

## MOUNTING OF CDR1200 ON A FIXED FLOOR - CONCRETE FIXATION Step 3 739 BOLT DOW 2x 84091849 Step 8