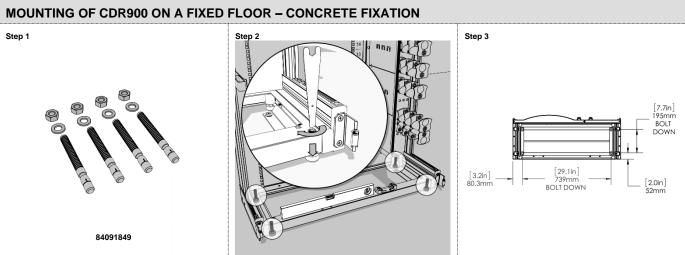

|



## **REQUIRED TOOLS**

Flat combined open-end wrench 12mm / screwdriver 6 supplied together with rack





HUBER+SUHNER disclaims any liability resulting from incorrect installation and use, including any damages resulting from the use of tools and accessories other than the ones recommended herein. Any installation performed by unqualified personnel voids the product warranty provided by HUBER+SUHNER. All due care and attention must be exercised when performing the installation of these products. For advice concerning the general handling of these products please contact HUBER+SUHNER.



















## Page 6 of 35 INSTALLATION MANUAL CDR – Cable Distribution Rack















## Page 9 of 35 INSTALLATION MANUAL CDR – Cable Distribution Rack







































## MOUNTING OF CDR1200 ON A FIXED FLOOR - CONCRETE FIXATION Step 3 739 BOLT DOW 2x 84091849 Step 8

























## MOUNTING OF CDR1500 ON A FIXED FLOOR- CONCRETE FIXATION Step 1 Step 2











Step 3























































# Step 1 Step 2



HUBER+SUHNER disclaims any liability resulting from incorrect installation and use, including any damages resulting from the use of tools and accessories other than the ones recommended herein. Any installation performed by unqualified personnel voids the product warranty provided by HUBER+SUHNER. All due care and attention must be exercised when performing the installation of these products. For advice concerning the general handling of these products please contact HUBER+SUHNER.