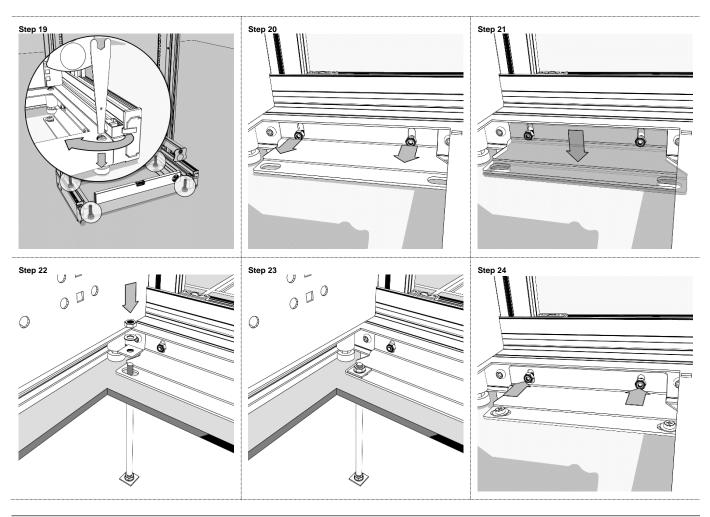

## Page 35 of 35 INSTALLATION MANUAL CDR – Cable Distribution Rack

| Step 7 |  |  |
|--------|--|--|
|        |  |  |
|        |  |  |