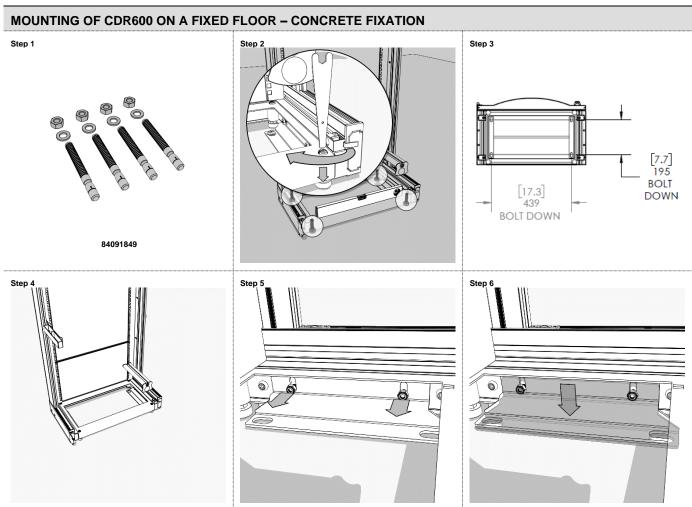

O CEILING                              |
| • | MOUNTING OF DOORS AND SIDE PANELS                        |



## **REQUIRED TOOLS**

Flat combined open-end wrench 12mm / screwdriver 6 supplied together with rack





HUBER+SUHNER disclaims any liability resulting from incorrect installation and use, including any damages resulting from the use of tools and accessories other than the ones recommended herein. Any installation performed by unqualified personnel voids the product warranty provided by HUBER+SUHNER. All due care and attention must be exercised when performing the installation of these products. For advice concerning the general handling of these products please contact HUBER+SUHNER.



















## Page 6 of 35 INSTALLATION MANUAL CDR – Cable Distribution Rack















## Page 9 of 35 INSTALLATION MANUAL CDR – Cable Distribution Rack







































## MOUNTING OF CDR1200 ON A FIXED FLOOR - CONCRETE FIXATION Step 3 739 BOLT DOW 2x 84091849 Step 8

























## MOUNTING OF CDR1500 ON A FIXED FLOOR- CONCRETE FIXATION Step 1 Step 2











Step 3























































# Step 1 Step 2



HUBER+SUHNER disclaims any liability resulting from incorrect installation and use, including any damages resulting from the use of tools and accessories other than the ones recommended herein. Any installation performed by unqualified personnel voids the product warranty provided by HUBER+SUHNER. All due care and attention must be exercised when performing the installation of these products. For advi