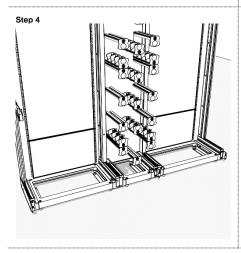

## MOUNTING OF CDR1500 ON A FIXED FLOOR- CONCRETE FIXATION Step 1 Step 2

Step 3