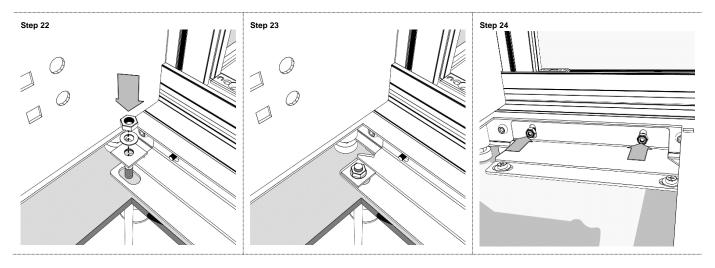

## MOUNTING OF CDR1200 ON A FIXED FLOOR - CONCRETE FIXATION Step 3 739 BOLT DOW 2x 84091849 Step 8