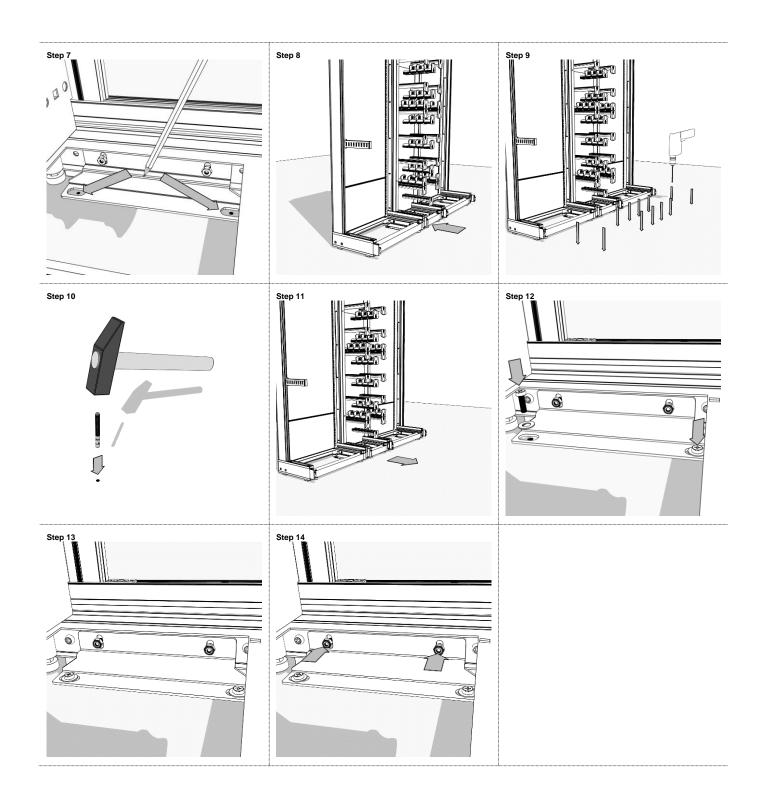

## MOUNTING OF CDR1500 ON A FIXED FLOOR- CONCRETE FIXATION Step 1 Step 2

Step 3