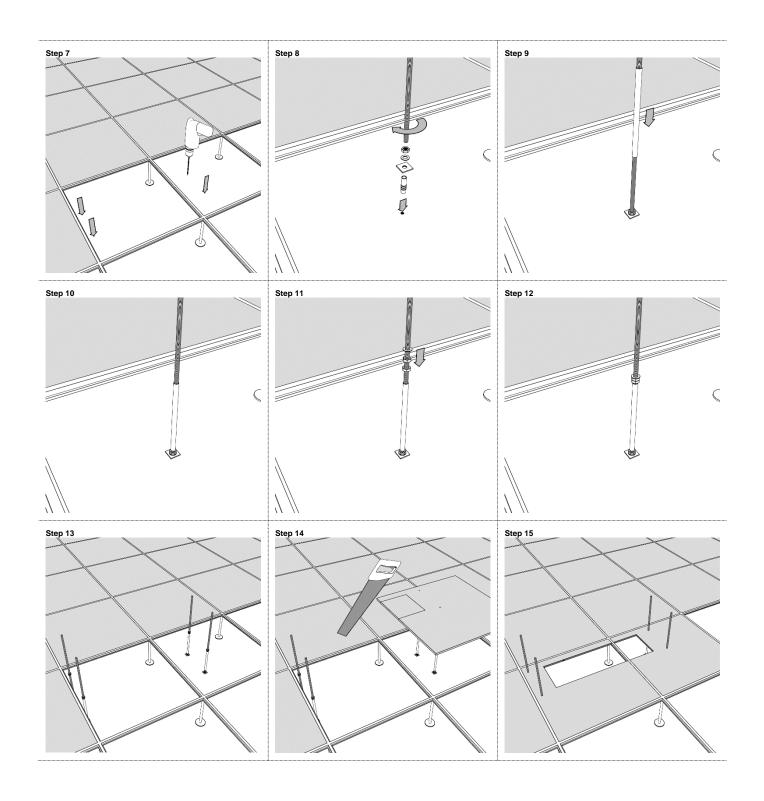

|



## **REQUIRED TOOLS**

Flat combined open-end wrench 12mm / screwdriver 6 supplied together with rack





HUBER+SUHNER disclaims any liability resulting from incorrect installation and use, including any damages resulting from the use of tools and accessories other than the ones recommended herein. Any installation performed by unqualified personnel voids the product warranty provided by HUBER+SUHNER. All due care and attention must be exercised when performing the installation of these products. For advice concerning the general handling of these products please contact HUBER+SUHNER.



















## Page 6 of 35 INSTALLATION MANUAL CDR – Cable Distribution Rack















## Page 9 of 35 INSTALLATION MANUAL CDR – Cable Distribution Rack







































## MOUNTING OF CDR1200 ON A FIXED FLOOR - CONCRETE FIXATION Step 3 739 BOLT DOW 2x 84091849 Step 8

























## MOUNTING OF CDR1500 ON A FIXED FLOOR- CONCRETE FIXATION Step 1 Step 2











Step 3























































# Step 1 Step 2



HUBER+SUHNER disclaims any liability resulting from incorrect installation and use, including any damages resulting from the use of tools and accessories other than the ones recommended herein. Any installation performed by unqualified personnel voids the product warranty provided by HUBER+SUHNER. All due care and attention must be exercised when performing the installation of these products. For advice concerning the general handling of these products please contact HUBER+SUHNER.



## **MOUNTING