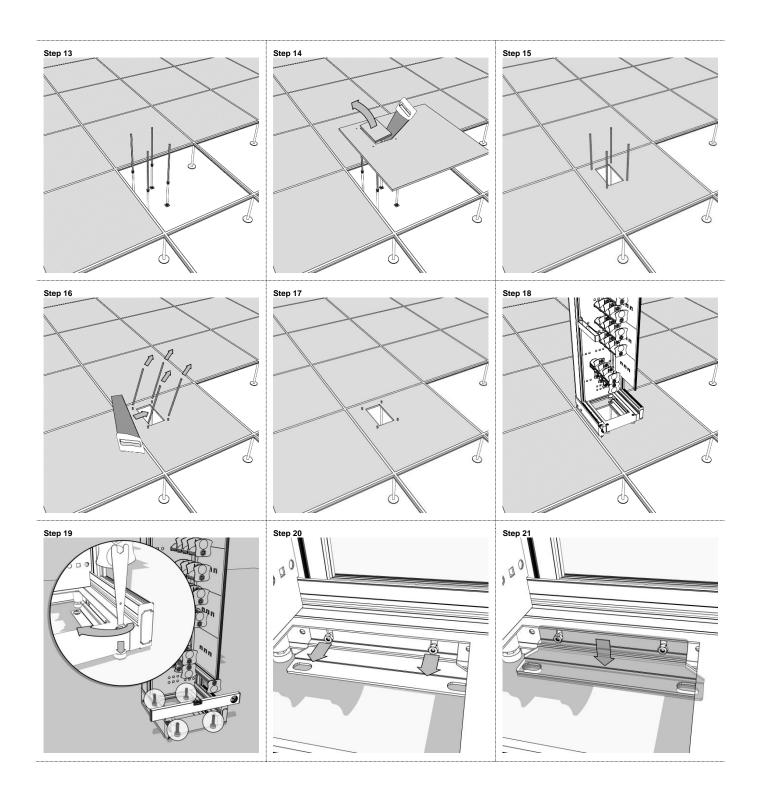

RACK TO CEILING                              |
| • | MOUNTING OF DOORS AND SIDE PANELS                        |



## **REQUIRED TOOLS**

Flat combined open-end wrench 12mm / screwdriver 6 supplied together with rack





HUBER+SUHNER disclaims any liability resulting from incorrect installation and use, including any damages resulting from the use of tools and accessories other than the ones recommended herein. Any installation performed by unqualified personnel voids the product warranty provided by HUBER+SUHNER. All due care and attention must be exercised when performing the installation of these products. For advice concerning the general handling of these products please contact HUBER+SUHNER.



















## Page 6 of 35 INSTALLATION MANUAL CDR – Cable Distribution Rack















## Page 9 of 35 INSTALLATION MANUAL CDR – Cable Distribution Rack







































## MOUNTING OF CDR1200 ON A FIXED FLOOR - CONCRETE FIXATION Step 3 739 BOLT DOW 2x 84091849 Step 8

























## MOUNTING OF CDR1500 ON A FIXED FLOOR- CONCRETE FIXATION Step 1 Step 2











Step 3























































# Step 1 Step 2



HUBER+SUHNER disclaims any liability resulting from incorrect installation and use, including any damages resulting from the use of tools and accessories other than the ones recommended herein. Any installation performed by unqualified personnel voids the product warranty provided by HUBER+SUHNER. All due care and attention must be exercised when performing the installation of these products. Fo