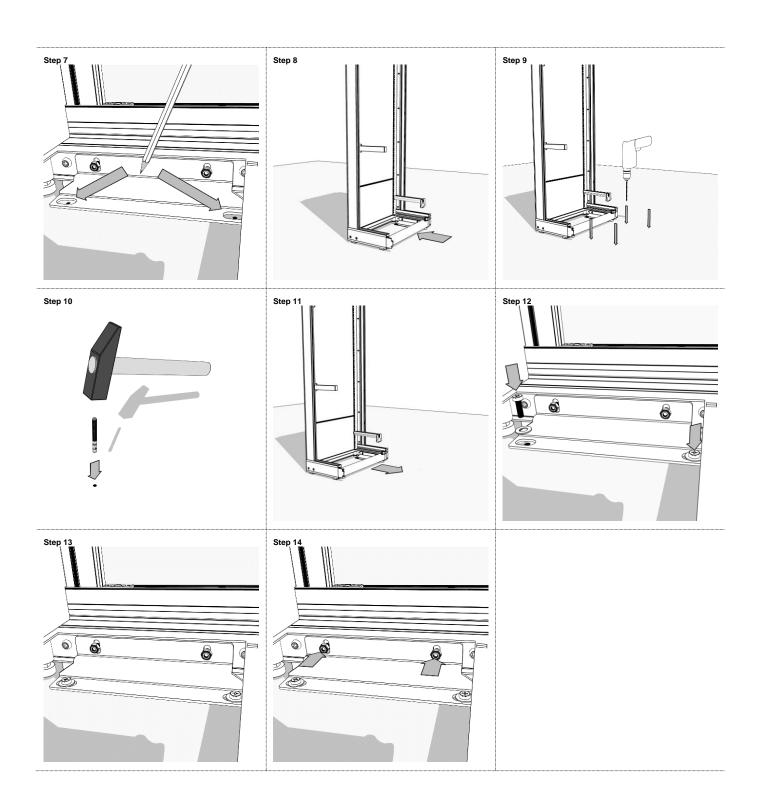

## MOUNTING OF CDR1500 ON A FIXED FLOOR- CONCRETE FIXATION Step 1 Step 2

Step 3