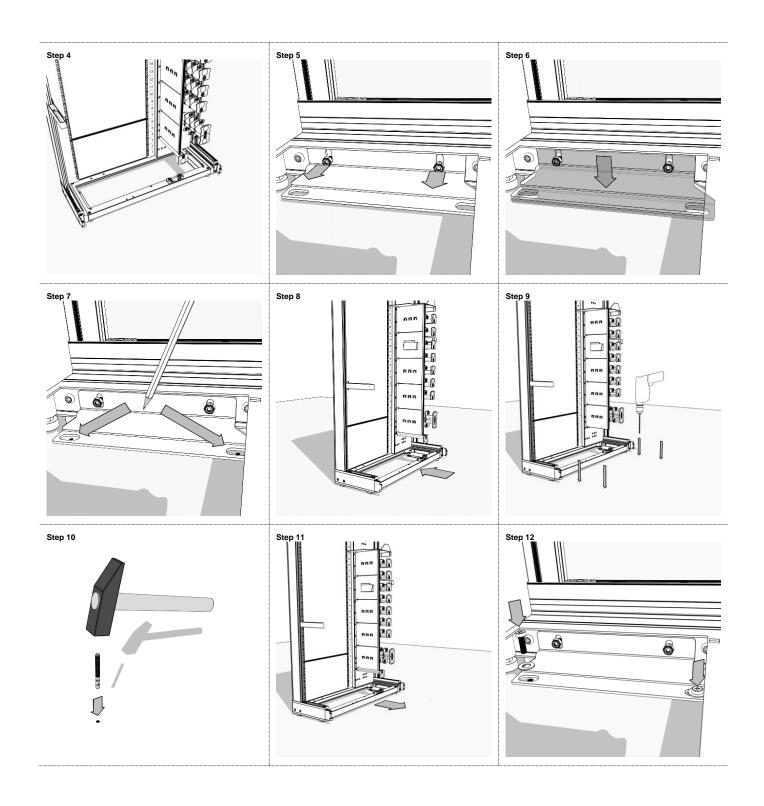

|



## **REQUIRED TOOLS**

Flat combined open-end wrench 12mm / screwdriver 6 supplied together with rack





HUBER+SUHNER disclaims any liability resulting from incorrect installation and use, including any damages resulting from the use of tools and accessories other than the ones recommended herein. Any installation performed by unqualified personnel voids the product warranty provided by HUBER+SUHNER. All due care and attention must be exercised when performing the installation of these products. For advice concerning the general handling of these products please contact HUBER+SUHNER.



















## Page 6 of 35 INSTALLATION MANUAL CDR – Cable Distribution Rack















## Page 9 of 35 INSTALLATION MANUAL CDR – Cable Distribution Rack







































## MOUNTING OF CDR1200 ON A FIXED FLOOR - CONCRETE FIXATION Step 3 739 BOLT DOW 2x 84091849 Step 8

























## MOUNTING OF CDR1500 ON A FIXED FLOOR- CONCRETE FIXATION Step 1 Step 2











Step 3























































# Step 1 Step 2



HUBER+SUHNER disclaims any liability resulting from incorrect installation and use, including any damages resulting from the use of tools and accessories other than the ones recommended herein. Any installation performed by unqualified personnel voids the product warranty provided by HUBER+SUHNER. All due care and attention must be exercised when performing the installation of these products. For advice concerning the general handling of these products please contact HUBER+SUHNER.



## *