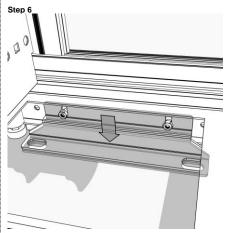

## MOUNTING OF CDR1500 ON A FIXED FLOOR- CONCRETE FIXATION Step 1 Step 2

Step 3