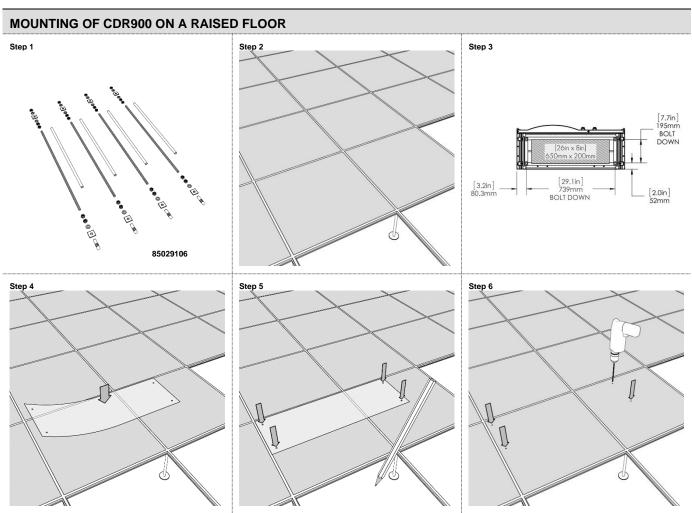

|



## **REQUIRED TOOLS**

Flat combined open-end wrench 12mm / screwdriver 6 supplied together with rack





HUBER+SUHNER disclaims any liability resulting from incorrect installation and use, including any damages resulting from the use of tools and accessories other than the ones recommended herein. Any installation performed by unqualified personnel voids the product warranty provided by HUBER+SUHNER. All due care and attention must be exercised when performing the installation of these products. For advice concerning the general handling of these products please contact HUBER+SUHNER.



















## Page 6 of 35 INSTALLATION MANUAL CDR – Cable Distribution Rack















## Page 9 of 35 INSTALLATION MANUAL CDR – Cable Distribution Rack







































## MOUNTING OF CDR1200 ON A FIXED FLOOR - CONCRETE FIXATION Step 3 739 BOLT DOW 2x 84091849 Step 8

























## MOUNTING OF CDR1500 ON A FIXED FLOOR- CONCRETE FIXATION Step 1 Step 2











Step 3























































# Step 1 Step 2



HUBER+SUHNER disclaims any liability resulting from incorrect installation and use, including any damages resulting from the use of tools and accessories other than the ones recommended herein. Any installation performed by unqualified personnel voids the product warranty provided by HUBER+SUHNER. All due care and attention must be exercised when performing the installation of these products. For advice concerning the general handling of these products please contact HUBER+SUHNER.



## **MOUNT