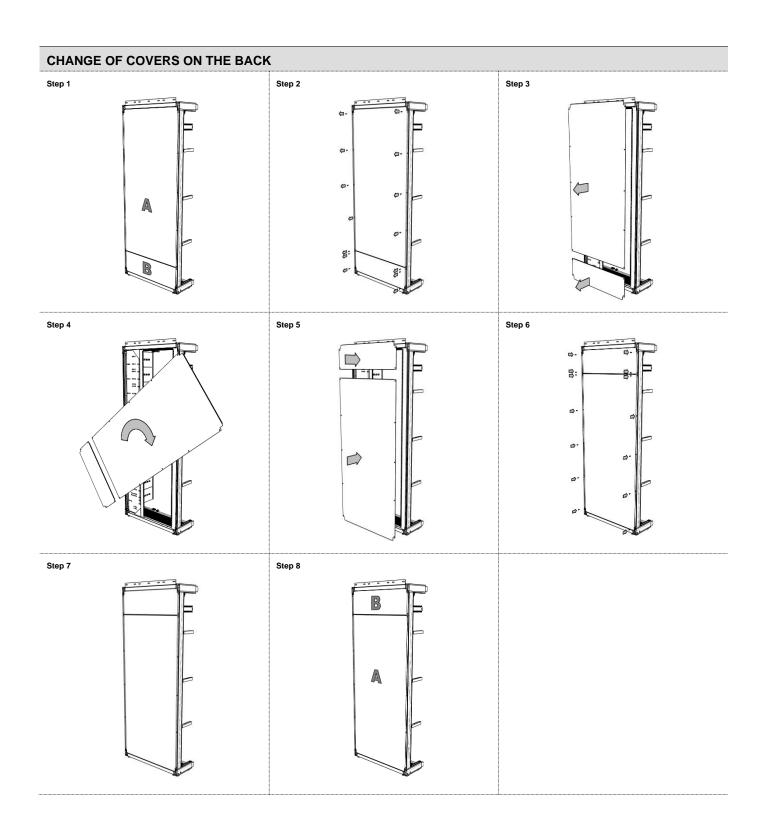

|
| • | MOUNTING OF RACK AGAINST A WALL                          |
|   | MOUNTING OF RACK TO CEILING                              |
| • | MOUNTING OF DOORS AND SIDE PANELS                        |



## **REQUIRED TOOLS**

Flat combined open-end wrench 12mm / screwdriver 6 supplied together with rack





HUBER+SUHNER disclaims any liability resulting from incorrect installation and use, including any damages resulting from the use of tools and accessories other than the ones recommended herein. Any installation performed by unqualified personnel voids the product warranty provided by HUBER+SUHNER. All due care and attention must be exercised when performing the installation of these products. For advice concerning the general handling of these products please contact HUBER+SUHNER.



















## Page 6 of 35 INSTALLATION MANUAL CDR – Cable Distribution Rack















## Page 9 of 35 INSTALLATION MANUAL CDR – Cable Distribution Rack







































## MOUNTING OF CDR1200 ON A FIXED FLOOR - CONCRETE FIXATION Step 3 739 BOLT DOW 2x 84091849 Step 8

























## MOUNTING OF CDR1500 ON A FIXED FLOOR- CONCRETE FIXATION Step 1 Step 2











Step 3























































# Step 1 Step 2



HUBER+SUHNER disclaims any liability resulting from incorrect installation and use, including any damages resulting from the use of tools and accessories other than the ones recommended herein. Any installation performed by unqualified personnel voids the product warranty provided by HUBER+SUHNER. All due care a