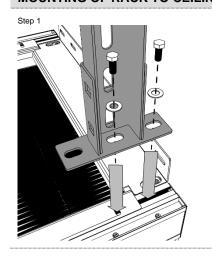

A FIXED FLOOR - CONCRETE FIXATION Step 3 739 BOLT DOW 2x 84091849 Step 8

























## MOUNTING OF CDR1500 ON A FIXED FLOOR- CONCRETE FIXATION Step 1 Step 2











Step 3























































# Step 1 Step 2



HUBER+SUHNER disclaims any liability resulting from incorrect installation and use, including any damages resulting from the use of tools and accessories other than the ones recommended herein. Any installation performed by unqualified personnel voids the product warranty provided by HUBER+SUHNER. All due care and attention must be exercised when performing the installation of these products. For advice concerning the general handling of these products please contact HUBER+SUHNER.



## **MOUNTING OF RACK TO CEILING - 84069172**







## **MOUNTING OF DOORS AND SIDE PANELS**













## Page 35 of 35 INSTALLATION MANUAL CDR – Cable Distribution Rack



| Step 7 |  |  |
|--------|--|--|
|        |  |  |
|        |  |  |