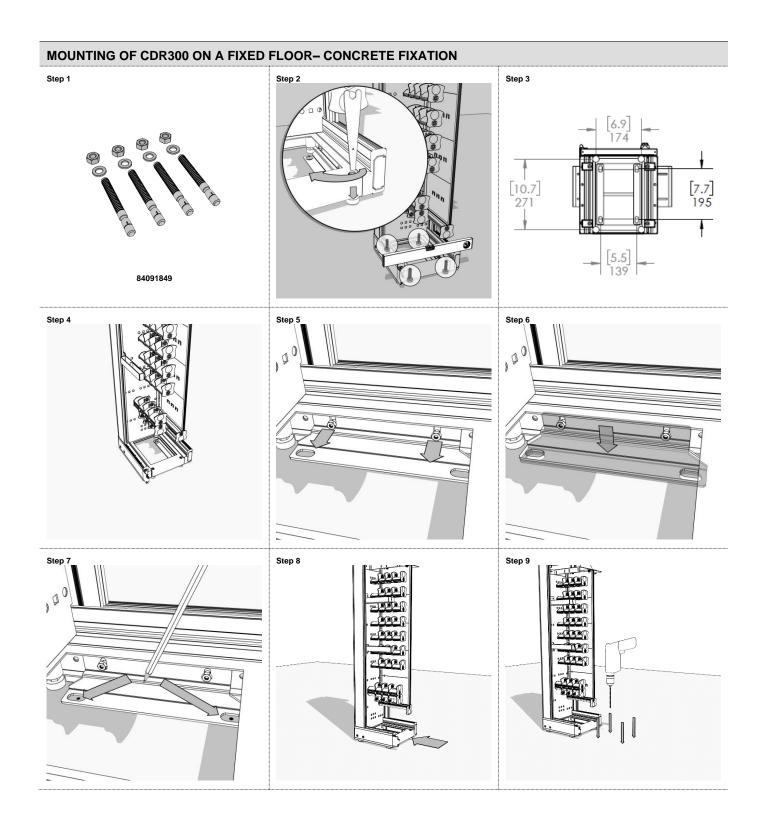

• | MOUNTING OF RACK AGAINST A WALL                          |
|   | MOUNTING OF RACK TO CEILING                              |
| • | MOUNTING OF DOORS AND SIDE PANELS                        |



## **REQUIRED TOOLS**

Flat combined open-end wrench 12mm / screwdriver 6 supplied together with rack





HUBER+SUHNER disclaims any liability resulting from incorrect installation and use, including any damages resulting from the use of tools and accessories other than the ones recommended herein. Any installation performed by unqualified personnel voids the product warranty provided by HUBER+SUHNER. All due care and attention must be exercised when performing the installation of these products. For advice concerning the general handling of these products please contact HUBER+SUHNER.



















## Page 6 of 35 INSTALLATION MANUAL CDR – Cable Distribution Rack















## Page 9 of 35 INSTALLATION MANUAL CDR – Cable Distribution Rack







































## MOUNTING OF CDR1200 ON A FIXED FLOOR - CONCRETE FIXATION Step 3 739 BOLT DOW 2x 84091849 Step 8

























## MOUNTING OF CDR1500 ON A FIXED FLOOR- CONCRETE FIXATION Step 1 Step 2











Step 3























































# Step 1 Step 2



HUBER+SUHNER disclaims any liability resulting from incorrect installation and use, including any damages resulting from the use of tools and accessories other than the ones recommended herein. Any installation performed by unqualified personnel voids the product warranty provided by HUBER+SUHNER. All due care and a