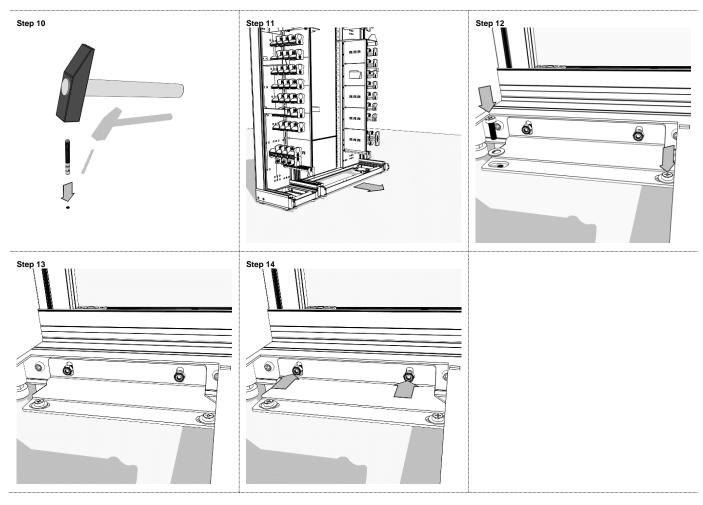

## **MOUNTING OF DOORS AND SIDE PANELS**

## Page 35 of 35 INSTALLATION MANUAL CDR – Cable Distribution Rack

| Step 7 |  |  |
|--------|--|--|
|        |  |  |
|        |  |  |