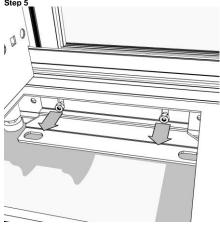

## MOUNTING OF CDR1500 ON A FIXED FLOOR- CONCRETE FIXATION Step 1 Step 2

Step 3