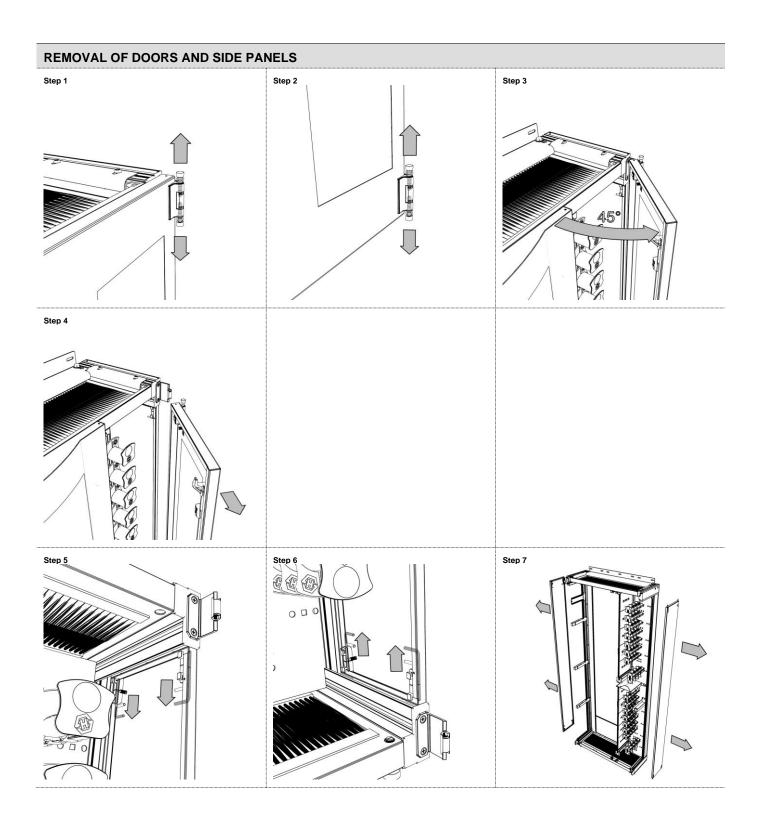

## **MOUNTING OF DOORS AND SIDE PANELS**

## Page 35 of 35 INSTALLATION MANUAL CDR – Cable Distribution Rack

| Step 7 |  |  |
|--------|--|--|
|        |  |  |
|        |  |  |