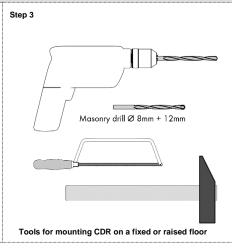

## **REQUIRED TOOLS**

Flat combined open-end wrench 12mm / screwdriver 6 supplied together with rack

HUBER+SUHNER disclaims any liability resulting from incorrect installation and use, including any damages resulting from the use of tools and accessories other than the ones recommended herein. Any installation performed by unqualified personnel voids the product warranty provided by HUBER+SUHNER. All due care and attention must be exercised when performing the installation of these products. For advice concerning the general handling of these products please contact HUBER+SUHNER.